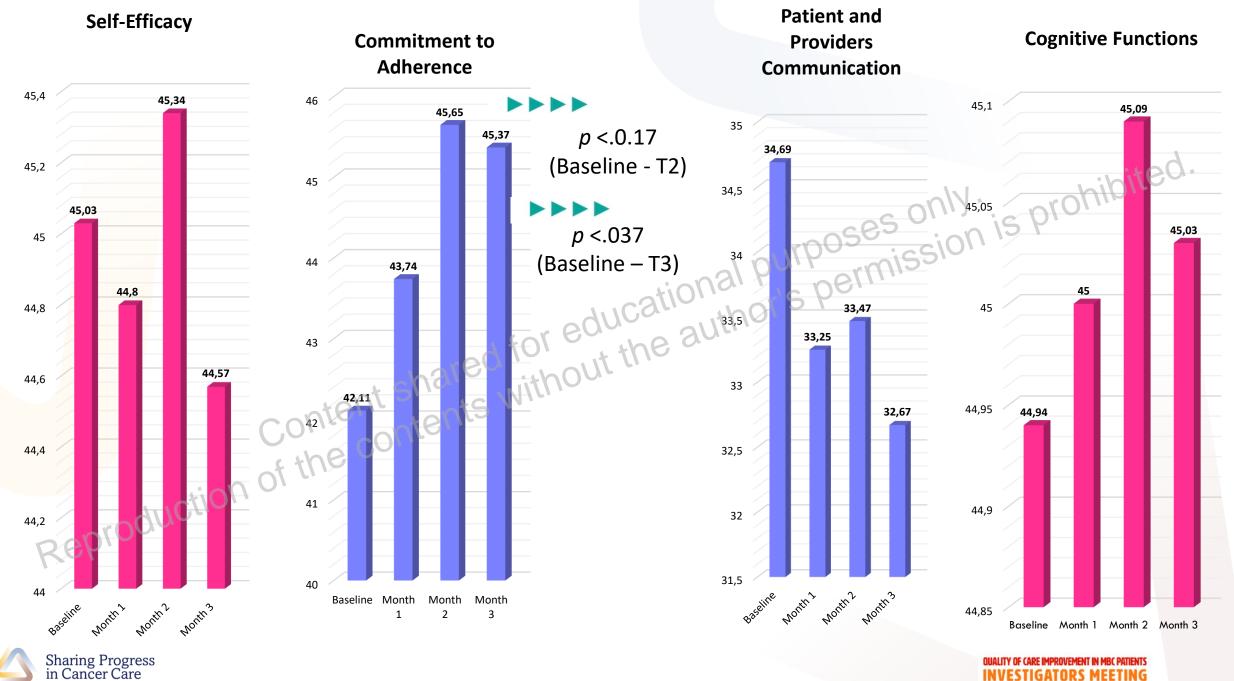

### **PFIZER PROJECT** *EORTC-QLQ-C30)/ QLQ-BR23*

**Future Perspective** 

INVESTIGATORS MEETING

Expected Results

**Refining** the initial risk-predictive model of adherence will inform about specific predictors of adherence behavior. Identifining patients with poor adherence will permit the development of tailored psychological and behavioral interventions.

Implementing a shared and integrated DSS might be an essential strategy for MBC patients to enhance understanding of medication non-adherence.

-

Supporting oncologists' treatment decisions, allowing them to better understand the hindered reasons behind a complex adherence trajectory.