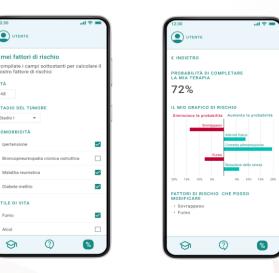

### PHASE 1°- DECISION SUPPORT SYSTEM

Decision Support System: Design and Development

QUALITY OF CARE IMPROVEMENT IN MBC PATIENTS INVESTIGATORS MEETING

**E**nsuring focus on PATIENT PARTICIPATION and ENGAGEMENT

TREAT - "TREatment Adherence supporT"

### **Metastatic Breast Cancer MAGGIORI INFORMAZION** Disease α. b. Features, and symptoms Possibility to link to evidence-based **Available Therapies** c. is prohibited. sources (ESMO guidelines) Side-effects d. **Psychological Impact** e. 1 PUCOSES ONLY is prohibi Adherence to Cancer 000 **Therapies** -αdherence Reproduction of the content share with a. Resources b. Barriers Interventions to support adherence c. • • d. Self-manage strategies to boost adherence. e. A goal-setting protocol **My Adherence Diary** a. free-text diary reporting doubts, concerns, thoughts, and behaviors related to their disease and therapies