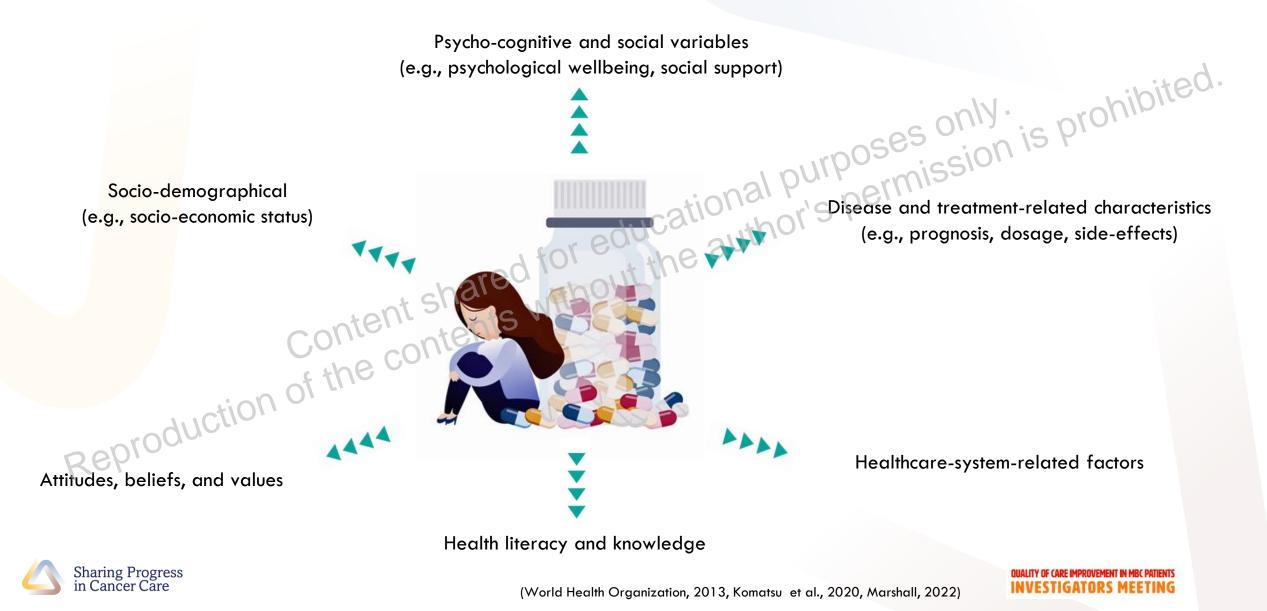

### **RETROSPECTIVE STUDY**

Method

Multi-modal retrospective data has been retrieved from the **Patient Electronic Health Records** (EHR) using the **Natural** Language Processing (NLP) in a sample of 2.750 MBC patients (from 2010 to 2020). The mean age was 58.3 (SD=11.7).

. age was 58.3 (SL overall variables included: `ciodemographic variable Sociodemographic variables, diagnosis, biochemical and medical tests, procedures and medical history, treatment programs, treatment side effects, comorbidities, and familiarities.

### Adherence variables included:

Initiation of the treatment, interruption of treatment, and skipped treatment doses.