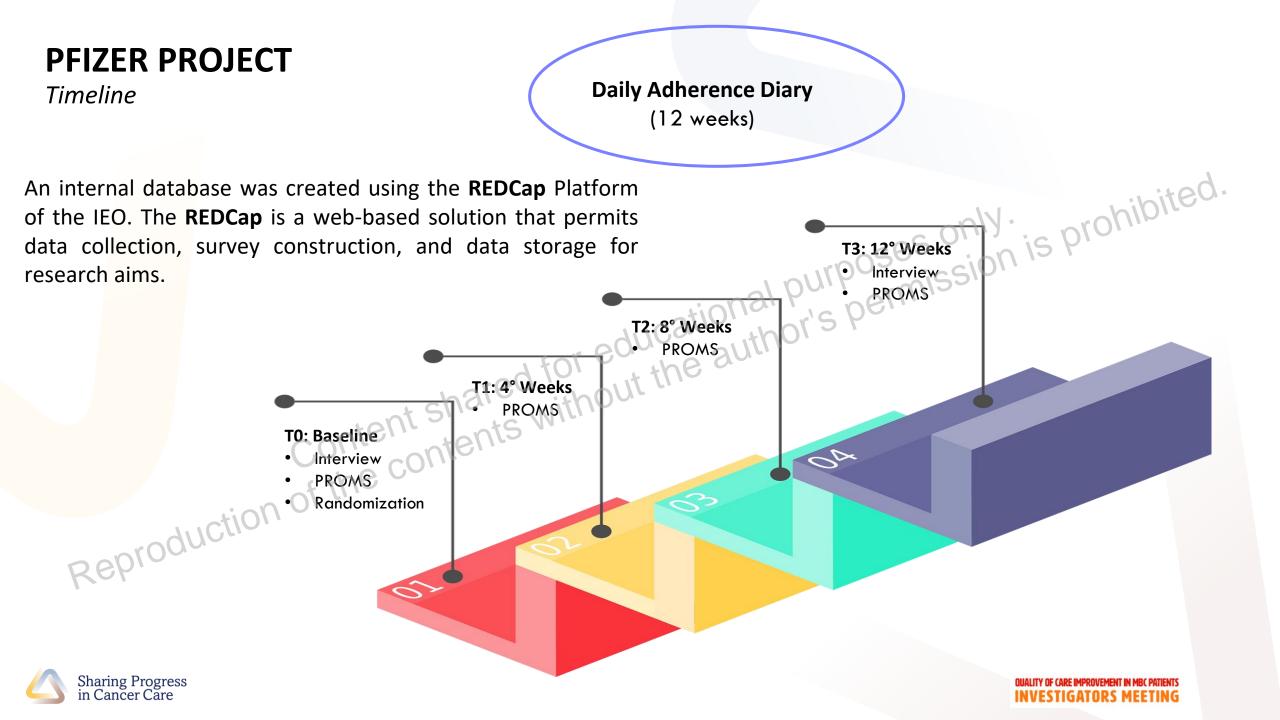

### Sample

A sample of 100 MBC patients admitted to the European Institute of Oncology at the Division of Medical Senology are enrolled.

MBC patients not exposed to the Content of the Cont

MEASURES

International Society for Pharmacoeconomics and Outcomes Research (ISPOR) Medication Compliance and Persistence Work Group

prohibited.

- Adherence Medication. Liary
- Adherence Attitude Inventory (AAI)
- Morisky Medication Adherence Scale (MMAS-8) Ο educational
  - State-Trait-Anxiety Inv tory (STAI-Y)
  - Beck Depression Inventory-II (BDI-II)
  - Cancer behavior Inventory CBI Short form (CBI-B/I) Ο
  - Sense of Coherence (SOC-13) 0
  - Brief Pain Inventory (BPI) Ο
  - European Organization for Research and Treatment of Cancer Quality Ο of Life guestionnaire (EORTC-QLQ-C30)/ QLQ-BR23
  - **Big Five Inventory** Ο
  - System Usability Scale (SUS) Ο