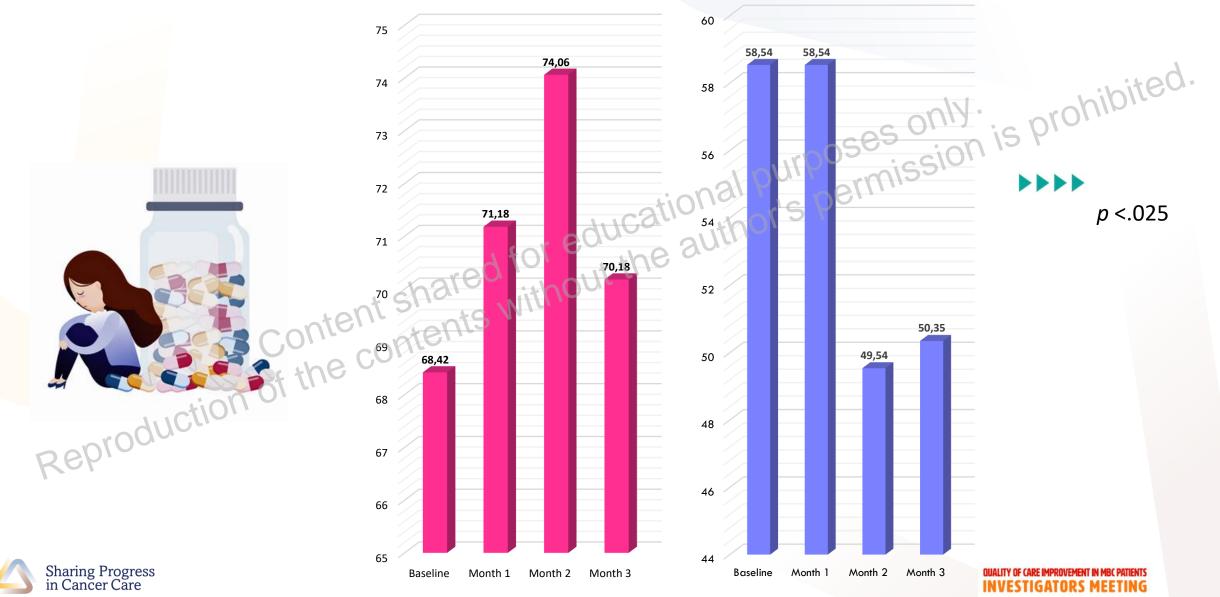

### **PFIZER PROJECT Treatments** Adherence Sample 68,1 70 6.5 69 MBC patients (M<sub>age</sub>=55 SD<sub>age</sub>=20.5 min. 60 30 - max. 75 ) admitted to the Division of 6,4 at purposes only hal purposes only 6,3 ission Medical Senology of the IEO were enrolled. 6,31 50 Content shared for education 6,1 6,05 6 10,1 10 5,9 2.9 0 Metronomic Chenotheropy WEA Homone Therophy 2. PTOKOETHEROPY Torget therapt 5,8 Baseline Month 1 Sharing Progress in Cancer Care

Month 2

Month 3

6,26

6,5