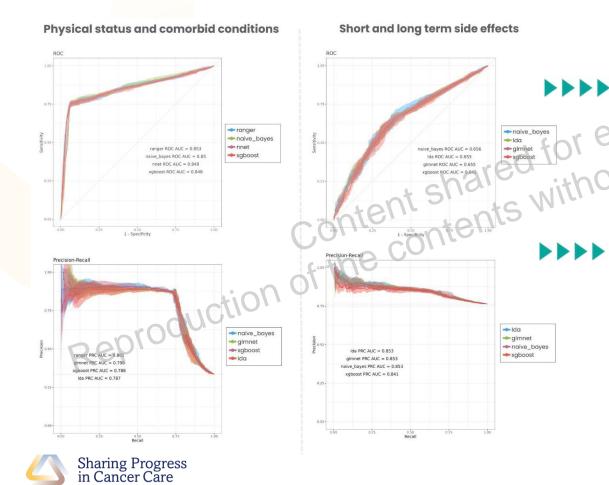

### **RETROSPECTIVE STUDY**

Method

A machine learning application was developed on models to predict adherence risk factors and used data extracted from the EHR of the European Institute of Oncology (Milan, Italy).

The machine learning models focused on two outcomes: short and long-term side effects, as well as physical status and comorbid conditions.

The models were integrated into a web application built using the **Shiny open-source framework** for the R statistical language.

### **RETROSPECTIVE STUDY**

Results