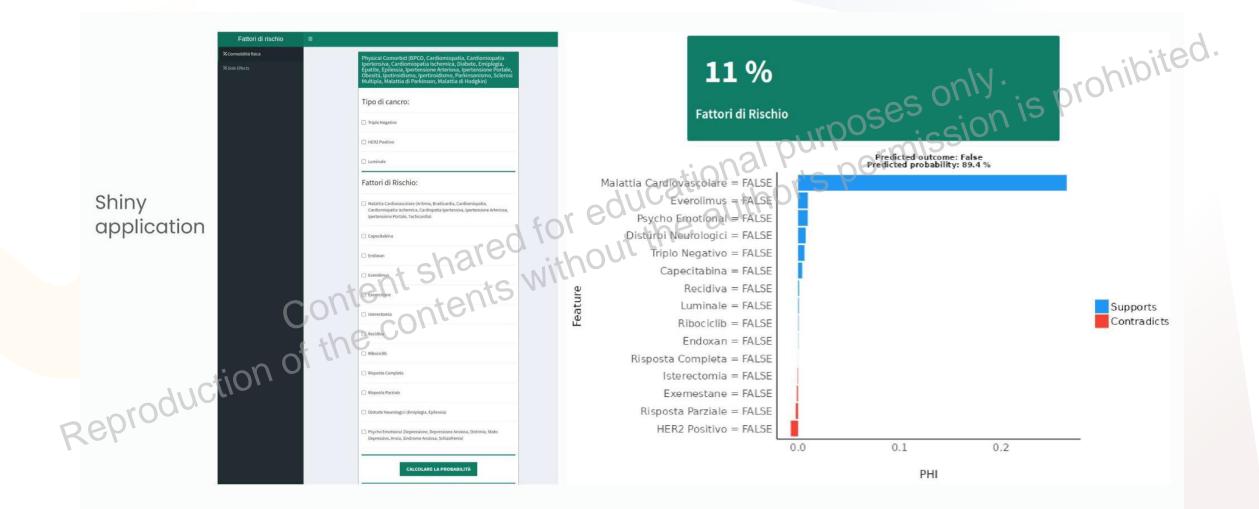

### **RETROSPECTIVE STUDY**

Method

A machine learning application was developed on models to predict adherence risk factors and used data extracted from the EHR of the European Institute of Oncology (Milan, Italy).

The machine learning models focused on two outcomes: short and long-term side effects, as well as physical status and comorbid conditions.

The models were integrated into a web application built using the **Shiny open-source framework** for the R statistical language.