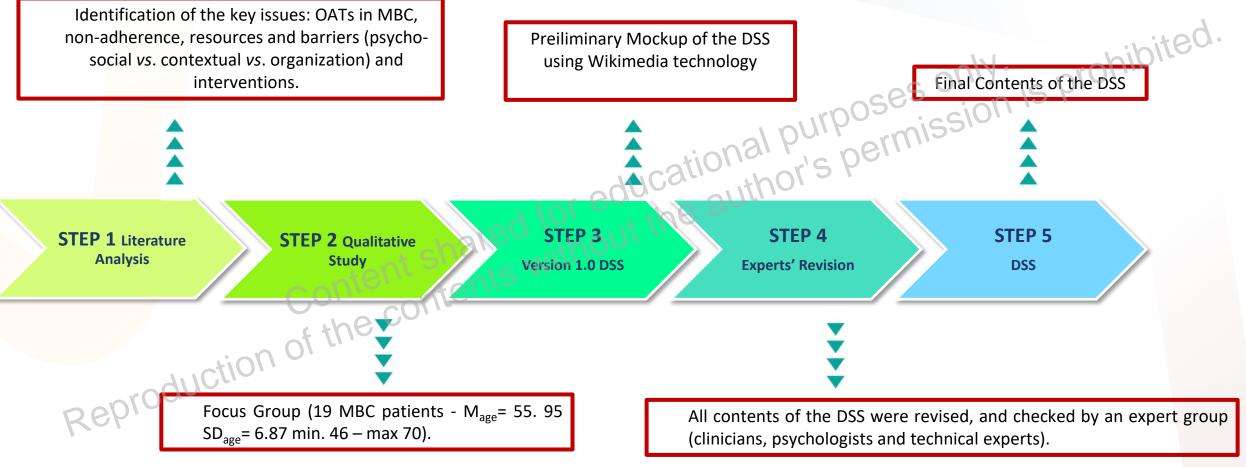

Enhancing Therapy Adherence Among Metastatic Breast Cancer Patients

The goal of the Pfizer Project is to develop a predictive model of nonadherence and associated shared decision support system (DSS) and guidelines - enhanced tr. - enhanced tr. patients, period - etrospection - etrospecti to foster patients' engagement and enhanced therapy adherence among MBC

**Retrospective Study** (N=2750) provides a preliminary version of the predictive model of non-adherence.

**Prospective Study** (N=100) assesses the effectiveness and usability of DSS web-based and will improve the predictive power of the machine learning model.

# Content shared for educational purpose only is prohibited. Content shared for educational purpose of the contents without the author's performing the contents without the author's performance of the contents without the author's perf **PHASE 1°- RESTROSPECTIVE STUDY**